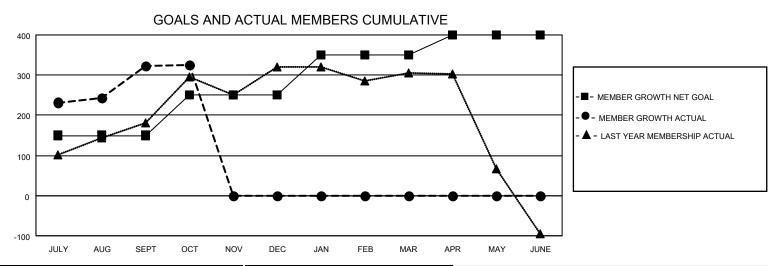

## GOALS AND ACTUAL NEW CLUBS CUMULATIVE

| DROPPED CLUBS: 5 |     | 47 CLUBS OF 91 ADDED 1 OR<br>MORE NEW MEMBERS | GENDER DISTRIBUTION                   |                                  |  |
|------------------|-----|-----------------------------------------------|---------------------------------------|----------------------------------|--|
|                  |     | NORE NEW MEMBERS                              | MALE<br>FEMALE                        | 2,213 (62.13%)<br>1,349 (37.87%) |  |
| DROPPED MEMBERS  |     |                                               | NON BINARY PREFER NOT TO ANSWER       | 0 (0.00%)<br>0 (0.00%)           |  |
| DECEASED         | 2   |                                               | TREFERENCE TO ANSWER                  | 0 (0.0070)                       |  |
| CLUB CANCELLED   | 42  | CLICK HERE FOR CUMULATIVE                     | TOTAL FAMILY UNIT MEMBERS             | 1,934                            |  |
| OTHER            | 124 | MEMBERSHIP DATA                               |                                       |                                  |  |
| TOTAL            | 168 |                                               | FAMILY MEMBERS PAYING HALF DUES 1,159 |                                  |  |
|                  |     |                                               |                                       |                                  |  |