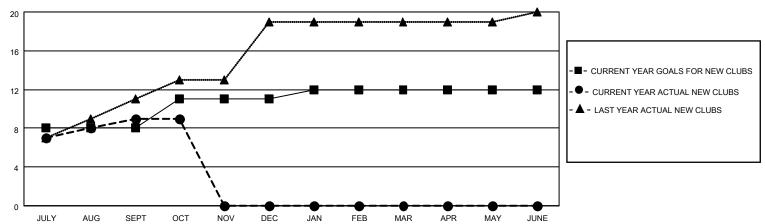

## GOALS AND ACTUAL NEW CLUBS CUMULATIVE

| DROPPED CLUBS: 5 |     | 47 CLUBS OF 91 ADDED 1 OR<br>MORE NEW MEMBERS | GENDER DISTRIBUTION                   |                                  |  |
|------------------|-----|-----------------------------------------------|---------------------------------------|----------------------------------|--|
|                  |     | NORE NEW MEMBERS                              | MALE<br>FEMALE                        | 2,213 (62.13%)<br>1,349 (37.87%) |  |
| DROPPED MEMBERS  |     |                                               | NON BINARY PREFER NOT TO ANSWER       | 0 (0.00%)<br>0 (0.00%)           |  |
| DECEASED         | 2   |                                               | TREFERENCE TO ANSWER                  | 0 (0.0070)                       |  |
| CLUB CANCELLED   | 42  | CLICK HERE FOR CUMULATIVE                     | TOTAL FAMILY UNIT MEMBERS             | 1,934                            |  |
| OTHER            | 124 | MEMBERSHIP DATA                               |                                       |                                  |  |
| TOTAL            | 168 |                                               | FAMILY MEMBERS PAYING HALF DUES 1,159 |                                  |  |
|                  |     |                                               |                                       |                                  |  |